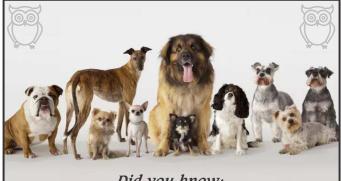

Vince Lombardi

Did you know:

If you have a pacemaker, you can put it in your Will to have your pacemaker donated to a dog in need after you pass.

Pacemakers cannot be donated to another human, but they can be donated to dogs with cardiac issues who would depend on it to stay alive.

You can have the pacemaker brought to a vet of your choice. So many of those get thrown away and dogs die because people don't know they can do this. It even saves the dog's owner the cost of the actual pacemaker which sometimes means the difference in being able to afford lifesaving treatment or not.